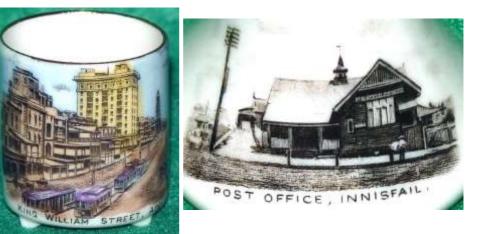

| 46. Glastonbury Vase | H.M.S Collingwood                | 50.00 |
|----------------------|----------------------------------|-------|
| 47. 110mm Beaker     | Oleanders Bermuda                | 30.00 |
| 48. 85mm Beaker      | S/T Abbot St Cairns              | 40.00 |
| 49. 114mm Club Vase  | B/T Post Office Innisfail        | 40.00 |
| 50. Cylinder Vase    | C/T King William Street Adelaide | 40.00 |

- 51. Crinkle to Conical Vase flat Base S/T House of Parliament Ottawa Canada 80.00
- 52. Cup & Saucer
- B/T C.S.R.Co,s Sugar Mill Hambleden on both 50.00
- 53. Looe Melon Cream Jug 54. Dish Clover Shaped
- C/T King William Street Adelaide 40.00 C/T Railway Station & Torrens River Adelaide 60.00