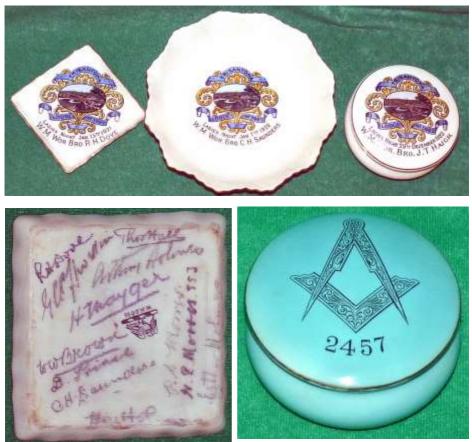

94. 85mm UrnS/T Lyndhurst New Forest20.0095. Square TrayTrisantona Lodge no3962 Ladies night Jan 15<sup>th</sup>1921100.00There are 12 signatures on base from night W.M.Wor Bro R.H.Dore100.0096. Nut Dish Trisantona Lodge no3962 Ladies night 7<sup>th</sup> 1922 6 signatures on base80.0097. Puff Box & Lid Trisantona Lodge no3962 Ladies night 29<sup>th</sup> Dec 1923 3 signatures80.0098. Puff Box & Lid Blue LustreSquare Compasses & no245780.00

| 109. Goodwin Sands Carafe                                                                    | Grand Lodge of Ireland                     | 25.00   |  |
|----------------------------------------------------------------------------------------------|--------------------------------------------|---------|--|
| 110. Lincoln Vase                                                                            | Grand Lodge of Scotland                    | 25.00   |  |
| 111. 50mm Loving Cup Yeat                                                                    | on Lodge No3484 Wor. Bro Fred h Eaton      | WM/with |  |
| compliments of the Worshipful master Ladies evening Dec 3 <sup>rd</sup> 1915/The seal of the |                                            |         |  |
| Provincial Grand Lodge of War                                                                | wickshire                                  | 70.00   |  |
| 112. Wide Taper Vase                                                                         | S/T Astbury Church                         | 25.00   |  |
| 113. 80mm Beaker                                                                             | B/T St Anns Well Malvern                   | 20.00   |  |
| 114. Reading Vase                                                                            | A Souvenir from Whitecliff Camp B/B        | 70.00   |  |
| 115. Club Vase                                                                               | The Boys Brigade Lowestoft 1926            | 70.00   |  |
| 116. Ramsgate Jug                                                                            | B/B 1 <sup>st</sup> Enfield Company (blue) | 70.00   |  |
| 117. 80mm Tankard Mug                                                                        | C/T Ludlow Castle                          | 40.00   |  |
| 118. 95mm Beaker                                                                             | C/T Man of War Temp Hen VII (Ship)         | 40.00   |  |
| 119. Menu Holder                                                                             | C/T Man of War Temp Hen VII (Ship)         | 40.00   |  |
| 120. Punch Candle Snuffer                                                                    | Hastings                                   | 70.00   |  |
| 121. Southwold Gun                                                                           | Margate                                    | 70.00   |  |
| 122. Warders Horn On Plinth                                                                  |                                            | 125.00  |  |