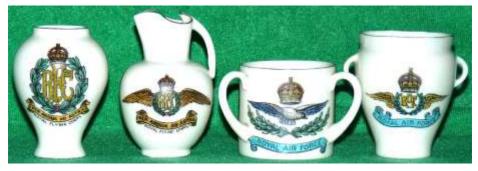

| B/T Rhuddlan Castle                         | 25.00                                                                                                                                                  |
|---------------------------------------------|--------------------------------------------------------------------------------------------------------------------------------------------------------|
| S/T Broadway Tower                          | 20.00                                                                                                                                                  |
| freds Jewel/King Alfred/King Alfreds Banner | 15.00                                                                                                                                                  |
| St George/Bermuda/City of Hamilton (A)      | 15.00                                                                                                                                                  |
| rypt Yellow                                 | 15.00                                                                                                                                                  |
| ANCIENT/HENLEY ON THAMES                    | 25.00                                                                                                                                                  |
| Royal Air Force (RAF Monogram)              | 30.00                                                                                                                                                  |
|                                             | S/T Broadway Tower<br>freds Jewel/King Alfred/King Alfreds Banner<br>St George/Bermuda/City of Hamilton (A)<br>rypt Yellow<br>ANCIENT/HENLEY ON THAMES |

| 106. 40mm Loving Cup Royal Air Force(bird)/Dorset/Blandford-Forum |                                   | 25.00 |
|-------------------------------------------------------------------|-----------------------------------|-------|
| 107. Bath Ewer                                                    | Royal Flying Corps (RFC WINGS)    | 25.00 |
| 108. Ostend Vase                                                  | Royal Flying Corps (RFC Monogram) | 30.00 |