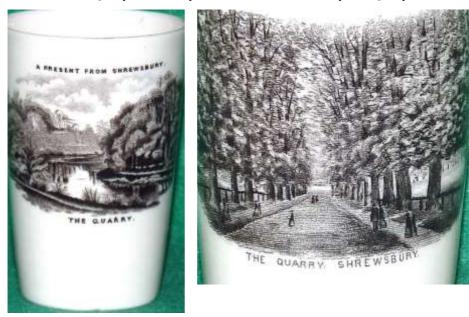

B/T The Quarry Shrewsbury/A Present from Shrewsbury The Quarry 50.00

| 40. 100mm Beaker           | C/T Haddon Hall                              | 50.00 |
|----------------------------|----------------------------------------------|-------|
| 41. Newquay Look out House | e 4 Portholes                                | 25.00 |
| 42. Bust of Bright         |                                              | 40.00 |
| 43. Bust of Longfellow     |                                              | 60.00 |
| 44. Hawes Urn              | Africa & East Birmingham 1910                | 30.00 |
| 45. Sheep on Base          | Earl of Derby seat-Cosworth Park Sunningdale | 80.00 |