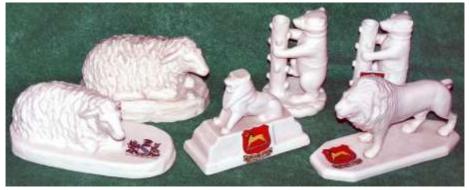

B/T The Quarry Shrewsbury/A Present from Shrewsbury The Quarry 50.00

| 40. 100mm Beaker           | C/T Haddon Hall                              | 50.00 |
|----------------------------|----------------------------------------------|-------|
| 41. Newquay Look out House | e 4 Portholes                                | 25.00 |
| 42. Bust of Bright         |                                              | 40.00 |
| 43. Bust of Longfellow     |                                              | 60.00 |
| 44. Hawes Urn              | Africa & East Birmingham 1910                | 30.00 |
| 45. Sheep on Base          | Earl of Derby seat-Cosworth Park Sunningdale | 80.00 |