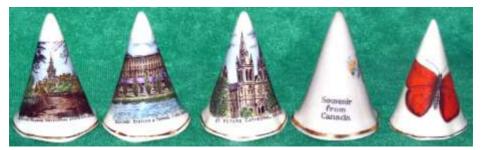

## NOTE THE EARLY AUCTION DATE SO THAT PARCELS CAN BE SENT OUT IN PLENTY OF TIME TO AVOID THE CHRISTMAS RUSH

| 1. Cone Candle Snuffer | Butterfly (Lge Copper)                 | 25.00         |
|------------------------|----------------------------------------|---------------|
| 2. Cone Candle Snuffer | Flowers Souvenir from Canada           | 25.00         |
| 3. Cone Candle Snuffer | C/T St Peters Cathedral Adelaide       | 25.00         |
| 4. Cone Candle Snuffer | C/T Railway Station & Torrens River Ac | lelaide 25.00 |

5. Cone Candle Snuffer C/T Ormond College Melbourne University, Victoria 25.00

| 6. Punch & Judy Salt & Pepper Pots Egg Shell Lustre | 40.00  |
|-----------------------------------------------------|--------|
| 7. Conical Shell Candle Snuffer Blackpool           | 30.00  |
| 8. Mitre Candle Snuffer                             | 60.00  |
| 9. Monk Candle Snuffer                              | 60.00  |
| 10. Old Maids Cottage Lee                           | 30.00  |
| 11. Old Market House Ledbury                        | 80.00  |
| 12. Goss Oven Orange Chimney                        | 80.00  |
| 13. Tudor House Southampton                         | 100.00 |
| 14. Portland Lodge                                  | 100.00 |
| 15. First & Last House in England-with-Annexe       | 150.00 |