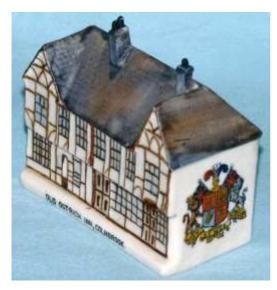

90.00

84. Old Ostrich Inn Colnbrook

125.00

Ostrich Inn is said to be the fourth oldest inn in the country, but records dating from 1106 suggest it may actually be the oldest. During the Middle Ages it was often used by guests to change, before arriving at Windsor Castle. It was rebuilt in 1500 of timber and plaster, with a red tiled roof and a projecting upper storey with gables at either end ... In 1635 Colnbrook received a charter which included provision for a weekly covered market, as well as for a 'pie powder' court, which was held in the Ostrich Inn. These were wayfarers' courts - from the French pieds poudreux, meaning dusty footed – which had summary powers

over buyers and sellers who were there temporarily. However, a few years later, during the Civil War, it lost its charter and reverted to village status ... It later achieved notoriety when an innkeeper named Jarman was alleged to have murdered some 60 people by tipping sleeping travellers into a cauldron of boiling water ... A rare model by Willow Art ... (Collecting Miniature Coloured Cottages by Sam & Maggie Seabrook, New Cavendish Books, 1996)