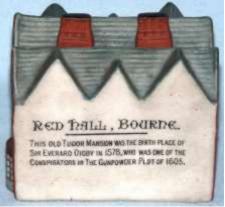

91. Waltham Abbey Tower

100.00

92. Leicester Hospital Warwick (A) wording on back fading 93. Red Hall Bourne

100.00 125.00

"... Red Hall, a handsome Tudor house of brick and stone, was erected towards the end of the sixteenth century (possibly by Gilbert Fischer) on the double pile principle. It has four rooms on the ground floor comprising a hall, dining parlour, kitchen and buttery; four bedrooms upstairs, and a lofty gallery and other rooms. Sir Everard Digby, executed as one of the chief conspirators in the Gunpowder Plot of 1605, lived here, and this may have been the place where the plot was actually hatched. The estate was sold to the Bourne-Essendine Railway in 1860and became an important railway junction when it was absorbed by the Great Northern Railway in 1864. Red Hall became the station master's house. After the railway closed, the building's future was in doubt, until it was bought by the Bourne United Charities, who restored it and opened it to the public in 1972. The model by Willow Art has details on three sides, measures 8.3ck long, 6.7cm deep and 7cm high., and is extremely rare." (Collecting Miniature Coloured Cottages by Sam & Maggie Seabrook, New Cavendish Books, 1996)