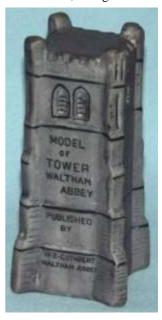

91. Waltham Abbey Tower

100.00

92. Leicester Hospital Warwick (A) wording on back fading 93. Red Hall Bourne

100.00 125.00

"... Red Hall, a handsome Tudor house of brick and stone, was erected towards the end of the sixteenth century (possibly by Gilbert Fischer) on the double pile principle. It has four rooms on the ground floor comprising a hall, dining parlour, kitchen and buttery; four bedrooms upstairs, and a lofty gallery and other rooms. Sir Everard Digby, executed as one of the chief conspirators in the Gunpowder Plot of 1605, lived here, and this may have been the place where the plot was actually hatched. The estate was sold to the Bourne-Essendine Railway in 1860and became an important railway junction when it was absorbed by the Great Northern Railway in 1864. Red Hall became the station master's house. After the railway closed, the building's future was in doubt, until it was bought by the Bourne United Charities, who restored it and opened it to the public in 1972. The model by Willow Art has details on three sides, measures 8.3ck long, 6.7cm deep and 7cm high., and is extremely rare." (Collecting Miniature Coloured Cottages by Sam & Maggie Seabrook, New Cavendish Books, 1996)