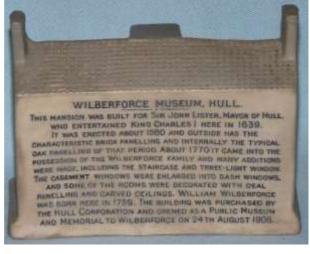

| 87. Old Mint House Pevensey         |                          | 100.00 |
|-------------------------------------|--------------------------|--------|
| 88. Tan House Little Stretton       |                          | 50.00  |
| 89. St Bernards Monastery Coalville | Coalville Leicestershire | 75.00  |
| 90. Wilberforce Museum Hull         |                          | 75.00  |

"William Wilberforce was born in this house, overlooking the quay at Hull in 1759. It had been built by John Lister in 1600 and King Charles I had stayed there in 1639. By 1709 the house was owned by the Thornton family, who were in the export business. William Wilberforce was apprenticed to Thornton and later marries his master's daughter, Sarah, in 1711. Their grandson William, with whom we are concerned, was born in a first-floor room on 24 August 1759. William Wilberforce, though frail in

health, became MP for Hull in 1787, he became involved with a society for the suppression of the Slave Trade. Despite threats to his life, in 1797, as well as getting married, he published a book stating that the religious system of the upper classes was against the tenets of true Christianity. The Bill for the abolition of the slave trade was finally passed in 1806. Later, as MP for Yorkshire, he spoke in the debate in 1824 on the abolition of slavery. The bill to abolish slavery in the colonies passed its second reading in July 1833 with Wilberforce dying three days later. The house was opened as a museum and memorial to him in 1906. The model by Willow Art is a simple grey with a long inscription. It measures 11.3cm wide, 4.5cm deep and 8.5cm high." (Collecting Miniature Coloured Cottages by Sam & Maggie Seabrook, New Cavendish Books, 1996)