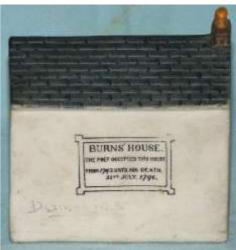

iled roof and a projecting upper storey with gables at either end ... In 1635 Colnbrook received a charter which included provision for a weekly covered market, as well as for a 'pie powder' court, which was held in the Ostrich Inn. These were wayfarers' courts - from the French pieds poudreux, meaning dusty footed – which had summary powers

over buyers and sellers who were there temporarily. However, a few years later, during the Civil War, it lost its charter and reverted to village status ... It later achieved notoriety when an innkeeper named Jarman was alleged to have murdered some 60 people by tipping sleeping travellers into a cauldron of boiling water ... A rare model by Willow Art ... (Collecting Miniature Coloured Cottages by Sam & Maggie Seabrook, New Cavendish Books, 1996)





| 87. Old Mint House Pevensey         |                          | 100.00 |
|-------------------------------------|--------------------------|--------|
| 88. Tan House Little Stretton       |                          | 50.00  |
| 89. St Bernards Monastery Coalville | Coalville Leicestershire | 75.00  |
| 90. Wilberforce Museum Hull         |                          | 75.00  |







"William Wilberforce was born in this house, overlooking the quay at Hull in 1759. It had been built by John Lister in 1600 and King Charles I had stayed there in 1639. By 1709 the house was owned by the Thornton family, who were in the export business. William Wilberforce was apprenticed to Thornton and later marries his master's daughter, Sarah, in 1711. Their grandson William, with whom we are concerned,