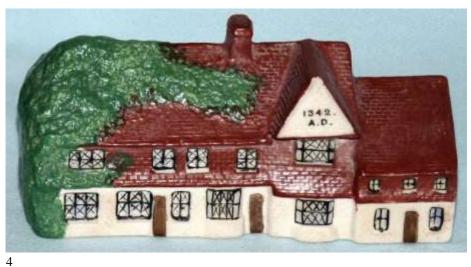

## The following 40 lots are all from the late Maggie and Sam Seabrook collection of coloured cottages: this selection are all Willow Art models.

| 54. 60mm Ann Hathaway's Cottage                       |            | 10.00 |
|-------------------------------------------------------|------------|-------|
| 55. 65mm Ann Hathaway's Cottage                       |            | 15.00 |
| 56. 105mm Ann Hathaway's Cottage                      |            | 15.00 |
| 57. 130mm Ann Hathaway's Cottage                      |            | 20.00 |
| 58. 57mm Bell Hotel Abel Fletchers House              |            | 25.00 |
| 59. 123mm Bell Hotel Abel Fletchers House             |            | 30.00 |
| 60. 129mm Bell Hotel Abel Fletchers House             |            | 30.00 |
| 61. Hop Pole Hotel on Ashtray Tewkesbury              | Tewkesbury | 20.00 |
| 62. First & Last House (green door)                   | Penzance   | 15.00 |
| 63. Priory Gate House Worksop                         | Worksop    | 45.00 |
| 64. Feathers Hotel Ludlow (Ashtray)                   | Ludlow     | 20.00 |
| 65. 52mm Feathers Hotel Ludlow                        |            | 40.00 |
| 66. 59mm Old Maids Cottage Lee near Ilfraco           | mbe        | 25.00 |
| 67. Ann Hathaway's cottage with coloured back windows |            | 25.00 |