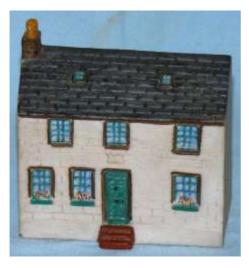

tiled roof and a projecting upper storey with gables at either end ... In 1635 Colnbrook received a charter which included provision for a weekly covered market, as well as for a 'pie powder' court, which was held in the Ostrich Inn. These were wayfarers' courts - from the French pieds poudreux, meaning dusty footed – which had summary powers

over buyers and sellers who were there temporarily. However, a few years later, during the Civil War, it lost its charter and reverted to village status ... It later achieved notoriety when an innkeeper named Jarman was alleged to have murdered some 60 people by tipping sleeping travellers into a cauldron of boiling water ... A rare model by Willow Art ... (Collecting Miniature Coloured Cottages by Sam & Maggie Seabrook, New Cavendish Books, 1996)





| 87. Old Mint House Pevensey         |                          | 100.00 |
|-------------------------------------|--------------------------|--------|
| 88. Tan House Little Stretton       |                          | 50.00  |
| 89. St Bernards Monastery Coalville | Coalville Leicestershire | 75.00  |
| 90. Wilberforce Museum Hull         |                          | 75.00  |







"William Wilberforce was born in this house, overlooking the quay at Hull in 1759. It had been built by John Lister in 1600 and King Charles I had stayed there in 1639. By 1709 the house was owned by the Thornton family, who were in the export business. William Wilberforce was apprenticed to Thornton and later marries his master's daughter, Sarah, in 1711. Their grandson William, with whom we are concerned