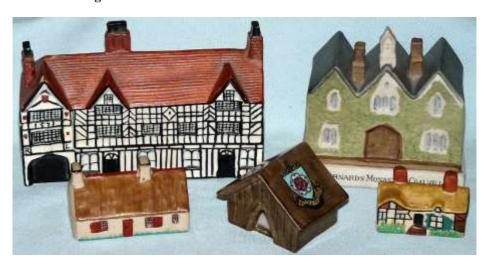

## The following 40 lots are all from the late Maggie and Sam Seabrook collection of coloured cottages: this selection are all Willow Art models.

| 54. 60mm Ann Hathaway's Cottage                       |            | 10.00 |
|-------------------------------------------------------|------------|-------|
| 55. 65mm Ann Hathaway's Cottage                       |            | 15.00 |
| 56. 105mm Ann Hathaway's Cottage                      |            | 15.00 |
| 57. 130mm Ann Hathaway's Cottage                      |            | 20.00 |
| 58. 57mm Bell Hotel Abel Fletchers House              |            | 25.00 |
| 59. 123mm Bell Hotel Abel Fletchers House             |            | 30.00 |
| 60. 129mm Bell Hotel Abel Fletchers House             |            | 30.00 |
| 61. Hop Pole Hotel on Ashtray Tewkesbury              | Tewkesbury | 20.00 |
| 62. First & Last House (green door)                   | Penzance   | 15.00 |
| 63. Priory Gate House Worksop                         | Worksop    | 45.00 |
| 64. Feathers Hotel Ludlow (Ashtray)                   | Ludlow     | 20.00 |
| 65. 52mm Feathers Hotel Ludlow                        |            | 40.00 |
| 66. 59mm Old Maids Cottage Lee near Ilfraco           | mbe        | 25.00 |
| 67. Ann Hathaway's cottage with coloured back windows |            | 25.00 |