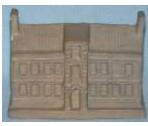

*35.00 60.00* 

90.00

"This picturesque timbered gatehouse, built at the beginning of the seventeenth century, is decorated with carvings of Adam and Eve, the serpent and the forbidden fruit. It is the only part of Stokesay Castle that is occupied. The name dates from William the Conqueror's time, when a dairy form, or 'stoke' was given to the Say family. The present moated building, one of the finest fortified manor houses in England, was built in about 1290 by a wealthy clothier., Lawrence de Ludlow, to combat threats from the Welsh borders. It was garrisoned during the Civil War (1642-46) by Lord Craven, a royalist, but fell without a struggle and was undamaged. It was then neglected until John Hallcroft, MP for Worcester, bought it in 1869 and restored it. It has not been fully occupied since. The building was modelled by both Willow Art and Leadbeater Art ... Although at first glance similar in size and colouring, there are minor variations in the moulds. The leaded windows in the façade of the Willow Art model are inset, and the roof extends along the gutter below the gable window., features not apparent on the Leadbeater version. However, the latter does have a more detailed chimney and wood framework which makes it distinctive. (Collecting Miniature Coloured Cottages by Sam & Maggie Seabrook, New Cavendish Books, 1996)